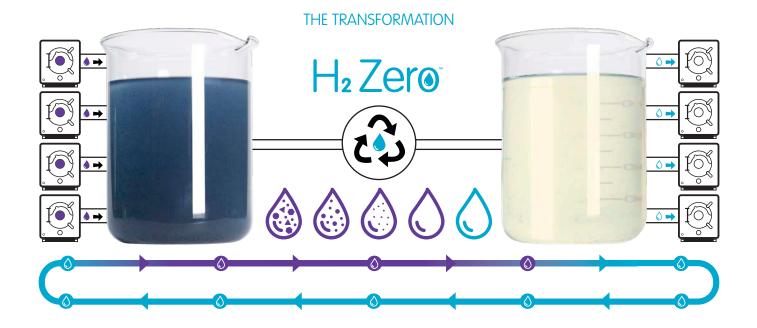

#### ZERO MEANS ZERO

H2Zero is a revolutionary closed-loop water recycling system that recovers 95% of the water used, returning it to the system in optimal conditions for reuse in the washing and finishing processes.

It ensures efficient water reuse, significantly reducing the need for fresh water, setting a new benchmark for sustainable water management and resource conservation.

H2Zero means ZERØ discharge, signifying no contamination, no complex treatments, and no waste of money.