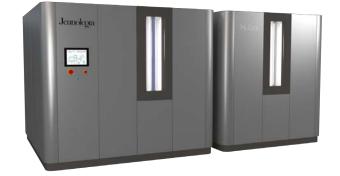

## H<sub>2</sub>Zero<sup>\*</sup>

| Productivity              | 10 m <sup>3</sup> /hour    |
|---------------------------|----------------------------|
| Energy Consumption        | 2-3 kWh/m <sup>3</sup>     |
| Recirculation Water Life  | Up to <mark>30</mark> days |
| Not allowed pumice stones |                            |

### H<sub>2</sub> Zero<sup>Lab</sup>

| Productivity             | 1 m³/hour                  |
|--------------------------|----------------------------|
| Energy Consumption       | 0'5-0'7 kWh/m <sup>3</sup> |
| Recirculation Water Life | Up to <mark>30</mark> days |
|                          |                            |