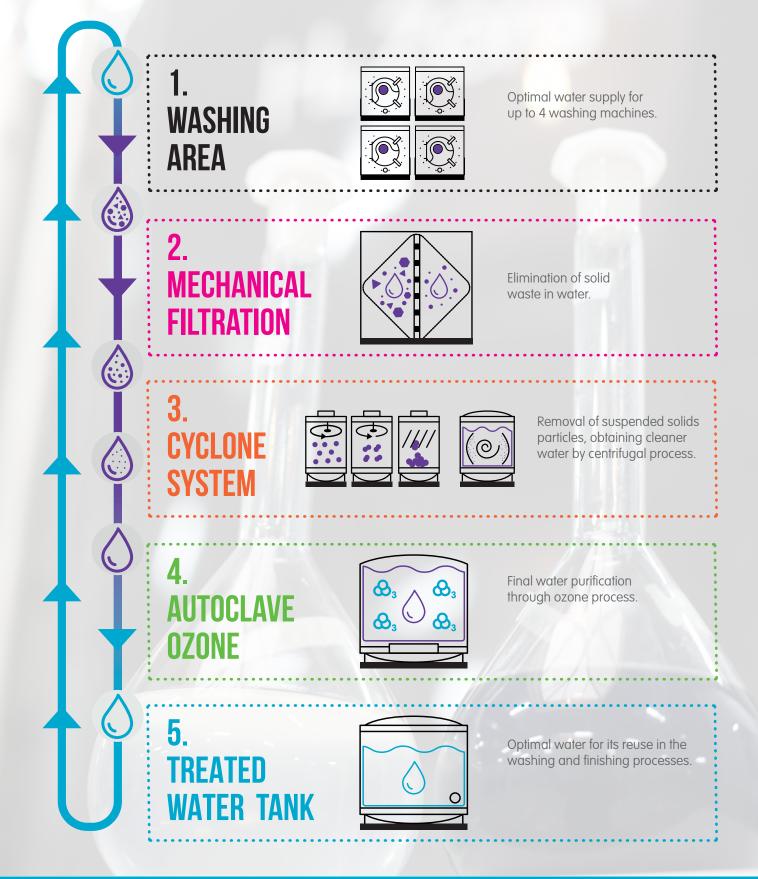

### HOW CAN I ACHIEVE MORE AND IMPROVE WITH THE INFRASTRUCTURE I ALREADY HAVE?

Jeanologia offers an integrative recovery solutions that connects seamlessly to your existing treatment plants, ensuring water recovery and reuse at the required stages.

**Ozone platform + Cyclonic**, ready to connect to the existing wastewater treatment plant.

**Ozone platform** ready to connect to the existing wastewater treatment plant.